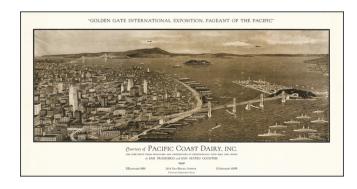

## **Description:**

Rare early view of San Francisco, "Courtesy of Pacific Dairy, Inc." for the Golden Gate International Exposition.

The map provides a remarkable view of San Francisco, with the Golden Gate Bridge in the distance, the San Francisco Bay Bridge in the foreground, and several airplanes flying over the bay.

The view is apparently unrecorded, although it may relate to the view entitled "California--will welcome you and yours in 1939, at the Golden Gate International Exposition, a pageant of the Pacific to celebrate completion of these mighty bridges."