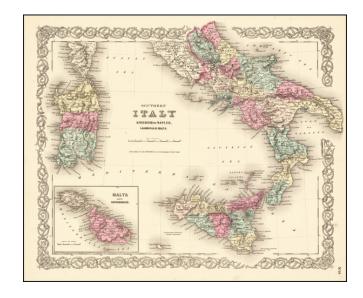

## Southern Italy Kingdom of Naples, I Sardinia & Malta

**Stock#:** 63444 **Map Maker:** Colton

Date: 1860Place: New YorkColor: ColorCondition: VG+

**Size:**  $15 \times 13$  inches

Price: SOLD

## **Description:**

Highly detailed map of Southern Italy, colored by Papal States. Shows towns, roads, rivers, lakes, mountains, railroads, roads, islands, etc.

Large inset of Malta and its Dependencies. A terrific regional map, from JH Colton, one of the most prolific American mapmakers of the mid-19th Century.