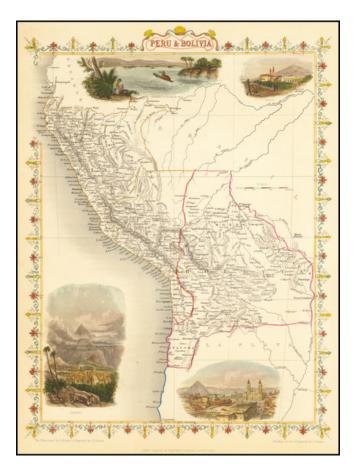

## **Description:**

Decorative map of Peru and Bolivia, with vignettes showing the cities of Tarija, Lima and Potosi and also of the swimming couriers of Peru. Engraved for R. Montgomery Martin's Illustrated Atlas.

Tallis was one of the last great decorative map makers. His maps are prized for the wonderful vignettes of indigenous scenes, people, etc.