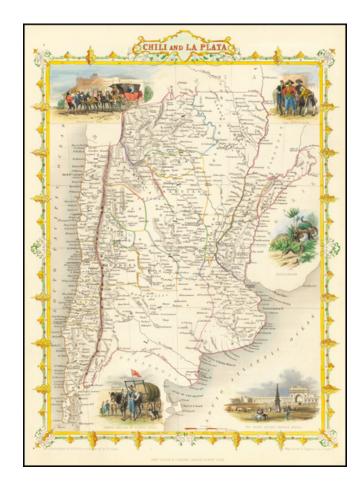

## Chili and La Plata

**Stock#:** 63442 **Map Maker:** Tallis

Date: 1851 Place: London

**Color:** Hand Colored

**Condition:** VG+

**Size:**  $9.5 \times 13$  inches

**Price:** SOLD

## **Description:**

Decorative and detailed map of the region, showing mountains, rivers, towns, islands, etc.

Vignettes of a Travelling Post, the Gobernador, the Grand Square in Buenos Ayres, and a Water Seller in Buenos Ayres. Tallis was one of the last great decorative map makers. His maps are prized for the wonderful vignettes which adorn them.