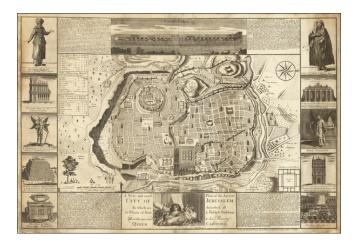

## A New and Exact Plan of the Ancient City of Jerusalem In which are described all its Places of Note &Y Publick Buildings Humbly inscribed to hr Majesty Queen Caroline

- Stock#:63425jcMap Maker:Overton / Hoole
- Date:1727 circaPlace:LondonColor:UncoloredCondition:VGSize:35 x 23.5 inches

## **Description:**

The map can be dated to circa 1727 - 1733, based on the reign of Queen Caroline (1727 - 1737), and the partnership of Overton and Hoole (1724 to 1733).