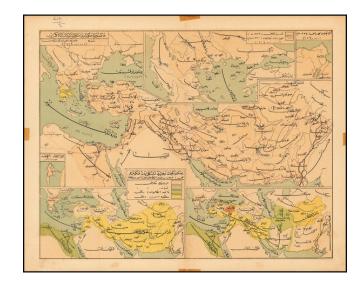

## [Persia and the Middle East]

**Stock#:** 63394kb **Map Maker:** Anonymous

**Date:** 1930 circa **Place:** n.p. (Turkey)

**Color:** Color **Condition:** Good

**Size:** 12.25 x 9.75 inches

**Price:** \$ 550.00

## **Description:**

Interesting circa 1930 map of Turkey, Iran, and the Middle East, in Ottoman Turkish.

The map has insets of the Middle East and Iran, northern Greece, and elsewhere.