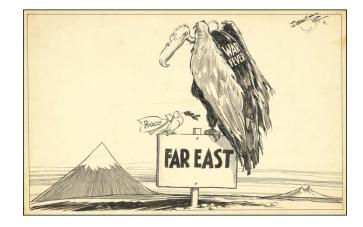

## [Japanese Invasion of Manchuria] Far East / War Fever

**Stock#:** 63382 **Map Maker:** Smith

Date: 1932 circa
Place: Cleveland
Color: Uncolored

**Condition:** VG

**Size:** 22.5 x 13.5 inches

**Price:** \$ 225.00

## **Description:**

Original artwork for political cartoon drawn by Dorman H. Smith, a political cartoonist who worked in Cleveland and Chicago for over 30 years.

Among Smith's more noteworthy milestones, in1924 he accompanied Ernest Hemingway to Pamplona, Spain.