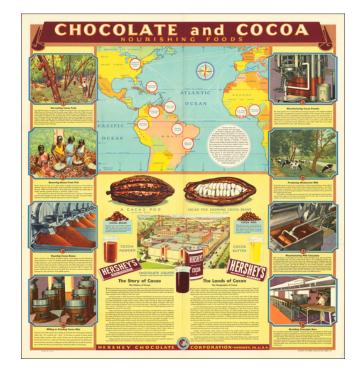

## **Description:**

Interesting pictorial map illustrating the sources of Cocoa used to produce Hershey's chocolate.

The map is surrounded by pictorial vignettes illustrating the process by which Chocolate is made, with the Hershey's factory bottom center.

The Story of Cacao and the Lands of Cacao appear at the bottom.