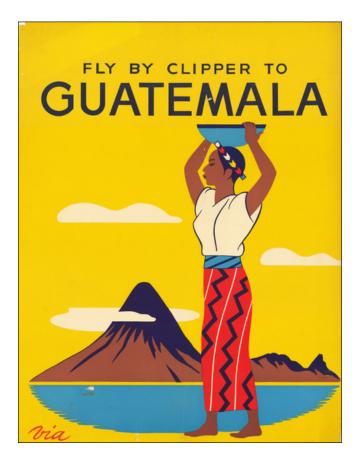

## Fly By Clipper To Guatemala

- Stock#:63378Map Maker:Pan American World Airways
- Date:1955 circaPlace:New York CityColor:ColorCondition:VGSize:28 x 40 inches

Price: SOLD

## **Description:**

Attractive promotional travel poster, promoting air travel to Guatemala.

The map promotes travel via Pan Am's Clipper Service to Central America.