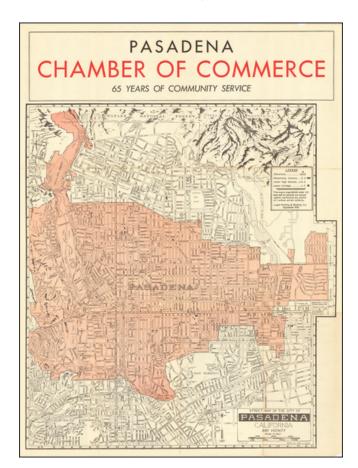

## Street Map of the City Pasadena California and Vicinity

| Stock#:<br>Map Maker: | 63366ja<br>Lynde |
|-----------------------|------------------|
| Date:                 | 1951             |
| Place:                | Pasadena         |
| Color:                | Color            |
| <b>Condition:</b>     | VG               |
| Size:                 | 18 x 20 inches   |
| Price:                | SOLD             |

## **Description:**

Striking map of the area around Pasadena, including a pictorial representation of the Sierra Madre Mountains and Angeles National in the north.

The map is produced by the Pasadena Chamber of Commerce and focuses on the location of local schools in the upper right corner.

Index and photographs on the map verso.