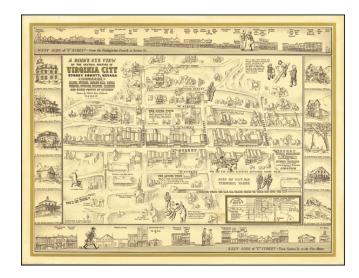

#### **Description:**

Finely executed pictorial map / birds eye view of Virginia City, drawn by Robert Lewis Richards and lithographed by the Silver State Press in Reno.

The map is a fine combination of historical vignettes and meticulous recreation of Virginia City during its boom years.

At the center of the map, Richards illustrates downtown Virginia City, with street names, the route of the Virginia & Truckee Railroad, the Old Red Light District, main commercial streets and residential sections noted, along with vignettes showing Virginia City life, including a bull at the bottom left, labeled "A Washoe Canary."

Along the top and bottom are profile views of the major commercial establishments, labeled "The East Side of C Street" and the "West Side of C Street".

Along the sides, important buildings are shown, including the Nevada Brewery, Savage and Chollar Mine Offices and Fourth Ward School.