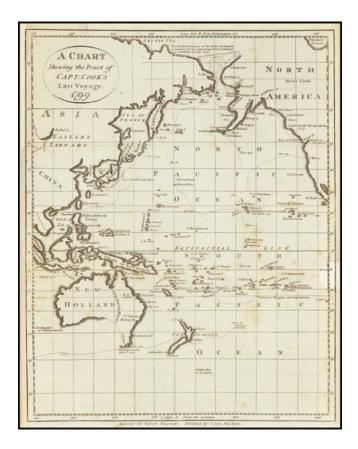

## A Chart Shewing the Tract of Capt. Cook's Last Voyage. 1799

| Stock#:<br>Map Maker: | 63318<br>Payne |
|-----------------------|----------------|
| Date:                 | 1799           |
| Place:                | New York       |
| Color:                | Uncolored      |
| <b>Condition:</b>     | VG             |
| Size:                 | 8 x 10 inches  |
| Price:                | SOLD           |

## **Description**:

Early American printed map showing the Tract of Cook's final voyage.

Cover Alaska, the Northwest Coast of America, Australia, New Zealand, the Coast of Russia, China, Japan, the Philippines, etc.

Centered on Hawaii (Sandwich Islands)