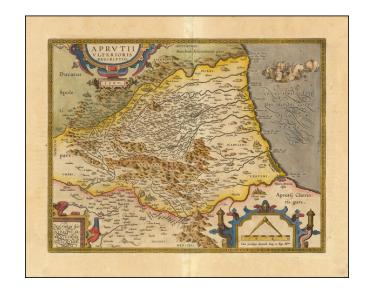

## Aprutii Ulterioris Descriptio. 1590.

**Stock#:** 63314 **Map Maker:** Ortelius

Date: 1603
Place: Antwerp
Color: Hand Colored

**Condition:** VG

**Size:** 17 x 13 inches

**Price:** SOLD

## **Description:**

Fine old color example of Ortelius' map of Abruzzo, published in his *Theatrum Orbis Terrarum*, the first modern atlas of the World.

The map was first issued in 1590 and includes Ascoli, Civitella, Teramo, Aquila and Pescara.