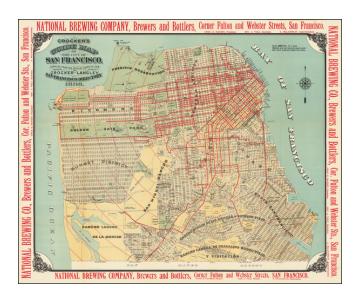

## Crocker's Guide Map of the City of San Francisco, Compiled From The Official Surveys and Engraved Expressly For Crocker-Langley San Francisco Directory 1898

- Stock#:
   63310

   Map Maker:
   Crocker & Co.
- Date:1898Place:San FranciscoColor:ColorCondition:VG+Size:27 x 21.5 inches

## A Gorgeous Late 19th Century Map of San Francisco with Brewery Advertising

Striking map of San Francisco, published by Crocker in 1898.

The map provides a highly detailed look at the city, with marvelous contrasting color.

The map is surrounded by advertising for the National Brewing Company.

**Detailed Condition:**