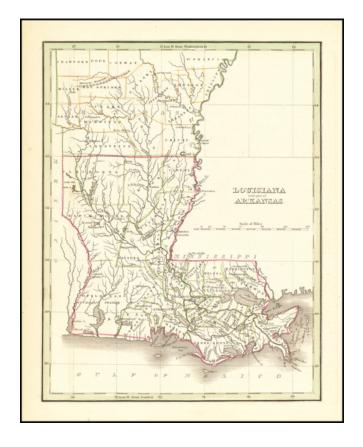

## Louisiana and part of Arkansas

**Stock#:** 63300 **Map Maker:** Bradford

Date: 1835Place: New YorkColor: Outline Color

**Condition:** VG+

**Size:** 8 x 10 inches

Price: SOLD

## **Description:**

Rare full original color example of this map of Louisiana and the southeastern part of Arkansas, from an early edition of Bradford's first atlas.

Early county configurations in Arkansas and parish configurations in Louisiana.