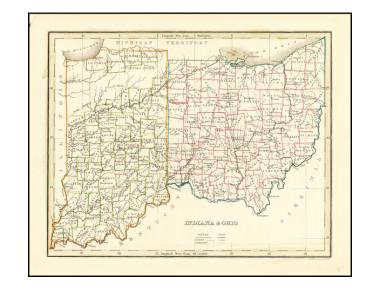

## **Indiana & Ohio**

**Stock#:** 63297 **Map Maker:** Bradford

Date: 1835 Place: Boston

**Color:** Outline Color

**Condition:** VG+

**Size:**  $10 \times 8$  inches

**Price:** SOLD

## **Description:**

Rare full original color map of Indiana and Ohio, from an early edition of Bradford's Comprehensive Atlas.

The map is colored by counties and shows towns, rivers, lakes, roads and other important details.

Bradford's *Comprehensive Atlas* launched him as one of the prominent cartographic publishers of the period. This and his larger atlases, published first in 1838, were one of the most popular of the period.