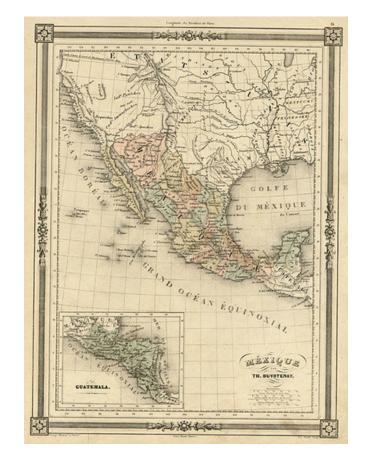

## Mexique par Th. Duvotenay [inset of Guatemala]

**Stock#:** 6329 **Map Maker:** Duvotenay

**Date:** 1846 **Place:** Paris

**Color:** Hand Colored

**Condition:** VG+

**Size:**  $12 \times 9$  inches

**Price:** SOLD

## **Description:**

Interesting map of Mexico and the American West, showing a Pre-Gadsden border, Texas in its Republic Configuration, massive California with pre-Fremont cartography and a host of other features. A wonderful map for SW US Collectors.