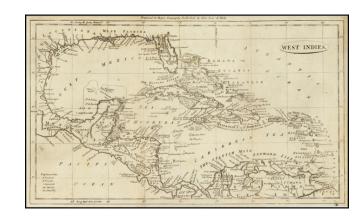

## **Description:**

Highly detailed map of the Gulf Coast and the Caribbean, published in 1799 in Payne's Geography.

Includes an interesting treatment of Florida and detail among the islands, and locating well over 100 place names.

Shows East and West Florida, the Bahama or Lucayos Islands and a still inaccurate Florida and Gulf Coastline.