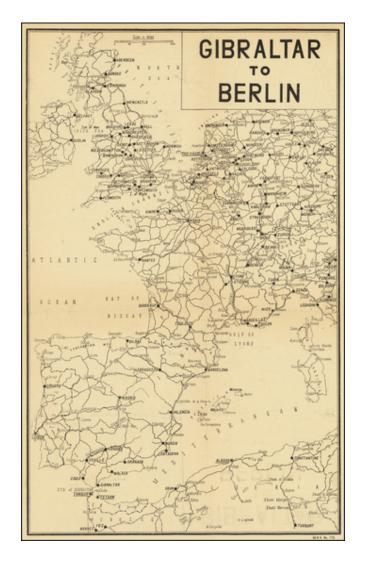

#### **Description:**

Fascinating WWII broadside propaganda map, published in India, in order to keep the local populous informed about the War.

The map shows the theater of war in parts of Western Europe and North Africa, with the course of railways, roads, and tracks.

We have been unable to discern who the C.P.D. were, but we do know that they were located somewhere in India, and were responsible for this W.N.R. series of World War II propaganda maps, published from

### Gibraltar to Berlin. [World War II Broadside Map.]

circa 1943 to the end of the war.

**Detailed Condition:**