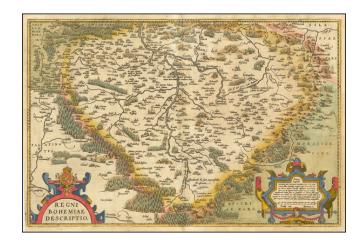

## Regni Bohemiae Descriptio

**Stock#:** 63262 **Map Maker:** Ortelius

Date: 1579
Place: Antwerp
Color: Hand Colored

**Condition:** VG+

**Size:** 20 x 13.5 inches

**Price:** SOLD

## **Description:**

Nice example of Ortelius' decorative map of Bohemia, centered on Prague, based upon regional maps by Johann Criginger (1521-1571).

The map shows remarkable detail, including towns, rivers, woods and other features. Two gorgeous cartouches and a coat of arms. The map is from Ortelius' *Theatrum Orbis Terrarum*, the first modern atlas of the World..