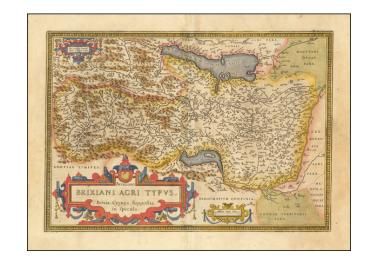

## **Description:**

Detailed regional map of northern Italy from Ortelius' *Theatrum Orbis Terrarum*, the first modern atlas of the world.

The map is oriented with east at the top and shows Lago Di Garda, Brescia, Lago d'Iseo, Lago de Idro, etc.

Strong dark impression with wide margins and no repairs. 3 cartouches and scale of miles.