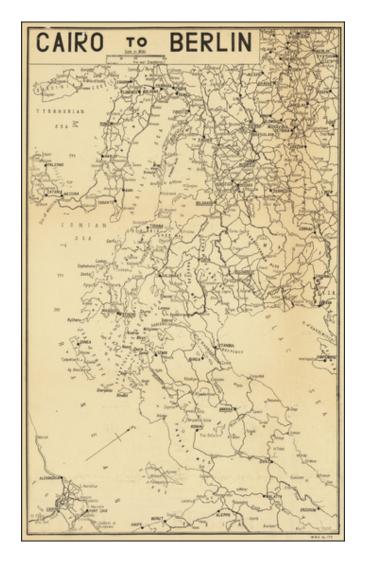

#### **Description:**

Fascinating WWII broadside propaganda map, published in India, in order to keep the local populous informed about the War.

The map shows the theater of war in Eastern Europe and parts of the Middle East, with the course of railways, roads, and tracks.

We have been unable to discern who the C.P.D. were, but we do know that they were located somewhere in India, and were responsible for this W.N.R. series of World War II propaganda maps, published from

### Cairo to Berlin. [World War II Broadside Map.]

circa 1943 to the end of the war.

**Detailed Condition:**