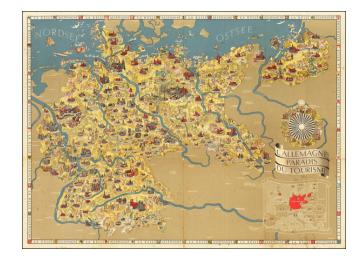

## (Second World War - Nazi Germany) L'Allemagne Paradis du Tourisme. [Germany The Paradise of Tourism.]

**Stock#:** 63210 **Map Maker:** Riemer

Date: 1935Place: n.p.Color: ColorCondition: VG

**Size:**  $30.5 \times 22$  inches

## **Description:**

Striking propaganda and travel map of Germany, published by the *Reichsbahnzentrale fur den Deutschen Reiseverkeh*r and the German Railways Information Bureau.

Text, map, and graphics on the verso.

Includes decorative border alternating crests and "La Belle Allemagne". Pictographs represent cities, cultural activities, agriculture, soldiers with Nazi flags, etc.

Decorative compass rose, highlighting German industry, etc. A smaller map shows Germany in red, with a Nazi flag in the center, prior to the commencement of its aggressive territorial expansion before and during WWII.

The map was published in English, German, French, Spanish and Italian editions.