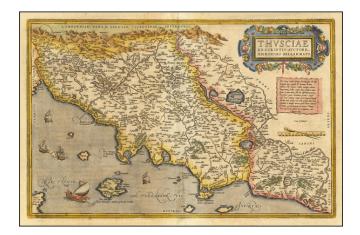

## [Tuscany] Thusciae Descriptio Auctore Hieronimo Bellarmato

| Stock#:<br>Map Maker: | 63201<br>Ortelius |
|-----------------------|-------------------|
| Date:                 | 1584              |
| Place:                | Antwerp           |
| Color:                | Hand Colored      |
| <b>Condition:</b>     | VG                |
| Size:                 | 19.5 x 13 inches  |
| Price:                | SOLD              |

#### Ortelius' Map of Tuscany

Decorative and detailed map of Tuscany, from Ortelius' *Theatrum Orbis Terrarum*, the first modern atlas of the world.

The map is based upon the regional map of Giralomo Bellarmati. Includes an ornate cartouche and a number of sailing vessels. Centered on Florence, with Rome in the lower right corner.