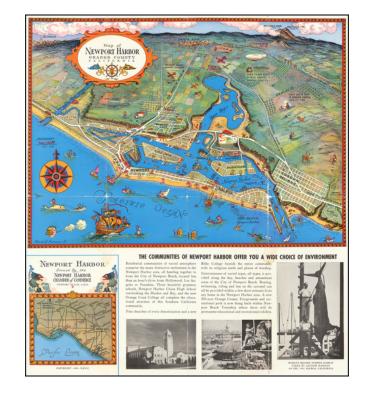

## **Map of Newport Harbor Orange County California**

**Stock#:** 63155 **Map Maker:** Putnam

**Date:** 1949

**Place:** Balboa, California

**Color:** Color **Condition:** Good

**Size:** 16 x 17.5 inches

**Price:** SOLD

## **Description:**

Decorative promotional map of Newport Harbor and Newport Beach, California, issued by the Newport Harbor Chamber of Commerce.

This is the second of Claude Putnam's maps of Newport Harbor, with a prior edition issued in 1939.