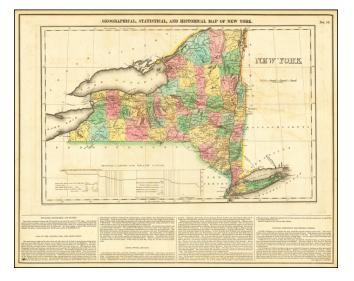

## **Description:**

Detailed early map of New York, colored by county.

A number of western and northern counties not yet formed. Shows towns, roads, rivers, canals, etc. Profile of the Grand Canal.