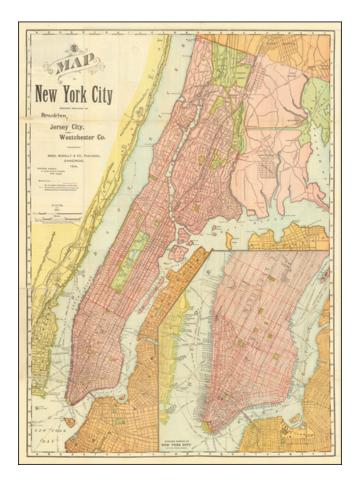

## Map of New York City, Brooklyn, Jersey City, and Westchester Co. . . . 1896

| Stock#:    | 63122                  |
|------------|------------------------|
| Map Maker: | Rand McNally & Company |
| -          | 5 1 5                  |
| Date:      | 1896                   |
| Place:     | New York               |

## **Description**:

Highly detailed map of New York and vicinity with inset of Manhattan.

On the verso is a detailed map of Manhattan, with a photo of the Broadway Central Hotel.