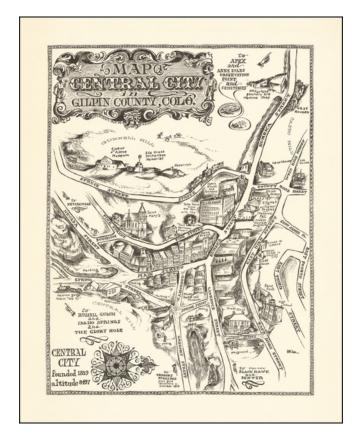

#### An Early Barbara Remington Illustration

Attractive pictorial map of Central City, Colorado, drawn by Barbara Remington.

The map is oriented with west at the top, showing the town spreading out along Eureka and Main Streets. Includes a decorative cartouche, images of buildings, some of which are identified, with some historical notes.

The map is one of the earliest printed works credited to Barbara Remington, who would go on to fame illustrating for the works of J.R.R. Tolkien. (see biography below).