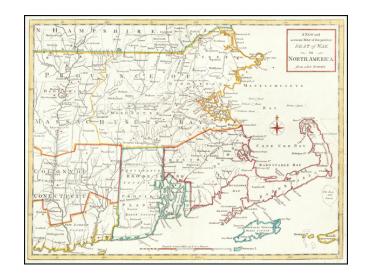

## A New and accurate Map of the present Seat of War in North America, from a late Survey.

**Stock#:** 63085

Map Maker: Universal Magazine

Date: 1775 Place: London

Color: Hand Colored

**Condition:** VG+

**Size:**  $15 \times 11$  inches

## **Description:**

Uncommon engraved folding map of Massachusetts, Rhode Island, and Connecticut from October of 1775.

The map depicts counties, townships, towns, and meeting-houses. It shows roads, forts, and landmarks from Boston leading to New York and elsewhere.

Charleston "in ruins" is noted, as is Bunkers Hill.