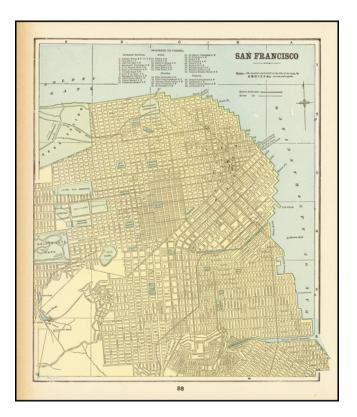

## San Francisco

| Stock#:           | 63079               |
|-------------------|---------------------|
| Map Maker:        | Cram                |
| Date:             | 1890 circa          |
| Place:            | Chicago             |
| Color:            | Color               |
| <b>Condition:</b> | VG+                 |
| Size:             | $9.5 \ge 11$ inches |
| Price:            | SOLD                |

## **Description:**

Highly detailed map of San Francisco, from the last decade of the 19th century.

Shows the city on the eve of the Earthquake, which would result in significant urban planning changes.