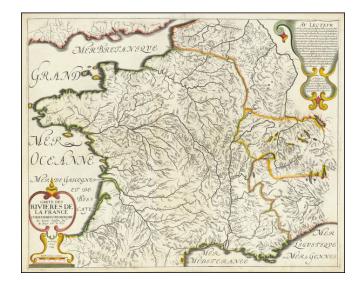

#### **Delightful Sanson Map Curiously Focusing on French Rivers**

Attractive example of Sanson's 1641 double-page engraved map of the rivers of France. This curiosity was published in a series of maps focusing on the geography of France. While most of Sanson's maps denoted political boundaries and show roads or cities, this map instead only denotes hydrological features. Sanson was the first great mapmaker of the golden age of French cartography and his maps are prized for their exacting standards and attractive qualities.

The concept of hydrological mapping was virtually unknown at the time of the publication of this map, and we were unable to find an earlier example of a map that solely focuses on the rivers of France. Crossing points are also shown for the rivers which would have proved important for understanding the defensive capabilities of various regions.

Names are given to all but the smallest tributary streams shown on the map. The "5 great rivers of France" (the Seine, Loire, Garrone, Rhone, and Rhine) are clearly shown. Detail extends into the Low Countries, Switzerland (with its many lakes), Italy, and southern England.

The text in the upper right-hand side of the map explains to a potential confused reader the purpose of this map. Sanson defends his map as exactingly precise, and states that many of the rivers found here are unlikely to be found on national or even regional maps.