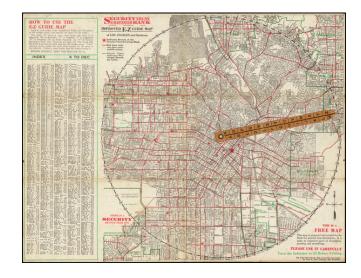

## **Description:**

Rare folding map of Los Angeles and Vicinity, with riveted rotating pointer.

Interesting promotional map for Security Trust & Savings Bank, with an Index and direction on how to use the map, which shows the locations of the bank's branches, Automobile routes and Municipal Boundary Lines.

OCLC locates only 1 example (1924 edition, UC San Diego).