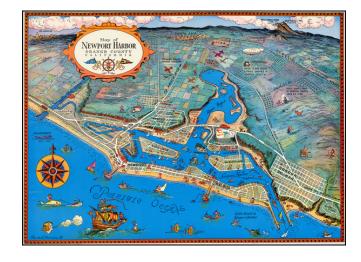

## **Map of Newport Harbor Orange County California**

**Stock#:** 63068 **Map Maker:** Putnam

**Date:** 1949

**Place:** Balboa, California

**Color:** Color **Condition:** VG+

**Size:** 15.5 x 11 inches

**Price:** SOLD

## **Description:**

Decorative promotional map of Newport Harbor and Newport Beach, California, issued by the Newport Harbor Chamber of Commerce.

This is the second of Claude Putnam's maps of Newport Harbor, with a prior edition issued in 1939.