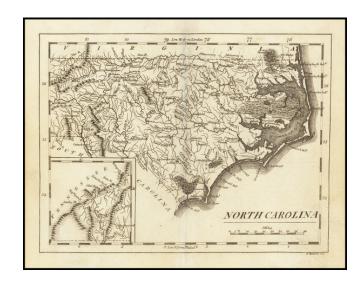

## **North Carolina**

**Stock#:** 63047 **Map Maker:** Carey

Date: 1813 circaPlace: PhiladelphiaColor: Uncolored

**Condition:** VG+

**Size:** 7.8 x 6.9 inches

**Price:** SOLD

## **Description:**

Scarce early map of the North Carolina, published by Mathew Carey.

As noted on the North Carolina Map Blog:

Although slightly smaller than the 1796-1810 map, it is most easily distinguished from the earlier plate by the presence of an inset of western North Carolina in the lower left, and the title now at the lower right. No changes observed in the plate from its use in 1813 to its use in 1820. The engraver was John Bower.