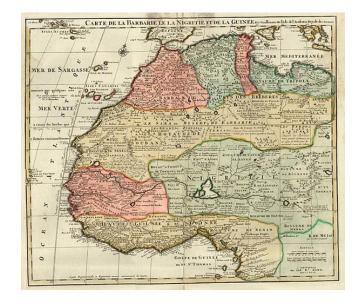

## Carte de la Barbarie le la Nigritie et de la Guinée..

Stock#: 6297 Map Maker: Elwe

**Date:** 1792

Place: Amsterdam Colored Hand Colored

**Condition:** VG

**Size:** 13.5 x 19.5 inches

**Price:** SOLD

## **Description:**

Detailed map of Africa, colored by regions. Extends from the Kingdom of Tripoli and the Mediterranean to the Gulf of Guinea and the Gabon River, with remarkable detail throughout. Based upon De L'Isle's maps Includes the Canary Islands, Madeira and the Cape Verdes, along with a comp;ass rose. A bit of staining at the very top, else a nice example.