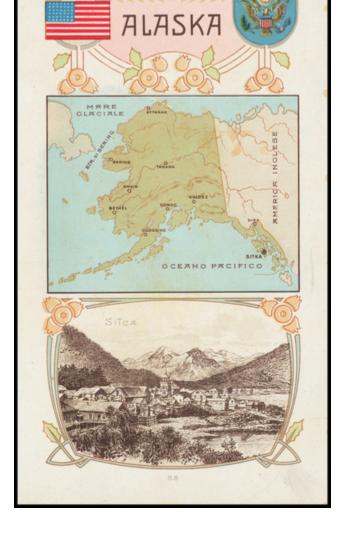

## **Description:**

Decorative map of Alaska, published in Italy.

We date the map based upon the 42 star flag, which existed only briefly circa 1890.

Large view of Sitka at the bottom of the map.