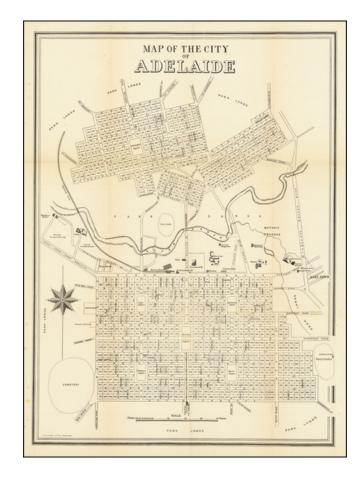

## Map of the City of Adelaide

**Stock#:** 62943 **Map Maker:** Williams

Date: 1878
Place: Adelaide
Color: Uncolored

**Condition:** VG+

**Size:**  $17 \times 23$  inches

Price: SOLD

## **Description:**

Early map of Adelaide, published in Adelaide by J. Williams.

Remarkably detailed map of north and south Adelaide giving section numbers and street names. Details include the location of passenger station, North Terrace. and A. & G. Railway station at South Terrace. The exhibition building is situated between Frome Rd. and the "Botanic Gardens."

A fine early map of the city.