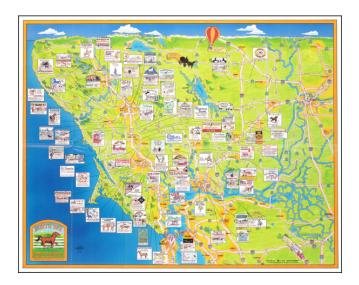

## **Description**:

Detailed promotional map of Northern California, advertising the horse riding facilities in the region.

The map extends from Stockton and the South Bay to Clear Lake and Lake Sonoma, with illustrated advertising for riding schools, stables, hotels, feed stores, and other horse related advertising.