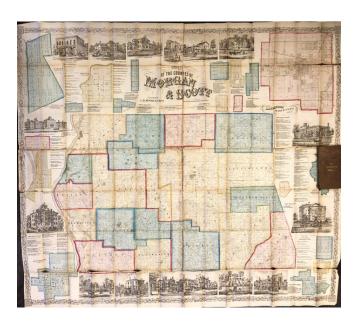

## Map of the Counties of Morgan & Scott PUblished by C.D. Moody & F. Hess.

| Stock#:<br>Map Maker: | 62913<br>Mendel |
|-----------------------|-----------------|
| Date:                 | 1858            |
| Place:                | Chicago         |
| Color:                | Hand Colored    |
| <b>Condition:</b>     | Good            |
| Size:                 | 48 x 40 inches  |
| Price:                | SOLD            |

## **Description:**

Rare large format map of Morgan & Scott Counties, in Illinois, published in Chicago by Edward Mendel.

This is one of the earliest maps printed in Chicago, by one of its earliest mapmakers.