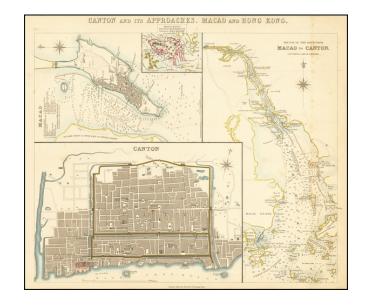

## Canton and its Approaches, Macao and Hong Kong

**Stock#:** 62911 **Map Maker:** SDUK

Date: 1852Place: LondonColor: ColorCondition: VG

**Size:** 16 x 13.5 inches

**Price:** SOLD

## **Description:**

Scarce set of 4 maps on a single sheet, showing Hong Kong, Canton, Macao and a sketch of the river from Macao to Canton, which appeared in later editions of the SDUK's atlases.

The map is perhaps most noteworthy as one of the earliest separate appearances of Hong Kong on a printed map.