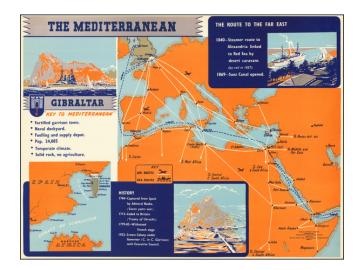

## The Mediterranean / Gibraltar "Key To the Mediterranean"

**Stock#:** 62896

Map Maker: British Society For International

Understanding

**Date:** 1952 circa

Place: n.p. Color: Color Condition: VG+

**Size:** 23 x 17.5 inches

## **Description:**

Rare separately published broadside illustrating the strategic importance of the Mediterranean in general and Gibraltar, published by Educational Products Limited with the British Society for International Understanding.