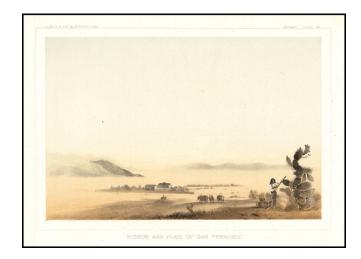

## (San Fernando Valley) Mission and Plain of San Fernando

**Stock#:** 62863

Map Maker: U.S. Pacific RR Survey

**Date:** 1852

**Place:** Washington

**Color:** Color **Condition:** VG+

**Size:** 9.5 x 6.5 inches

## **Description:**

The earliest view of the Mission of San Fernando and the Valley, which accompanied Vol. V of the *Reports of Explorations and Surveys to Ascertain The Most Practicable Route To the Pacific.* 