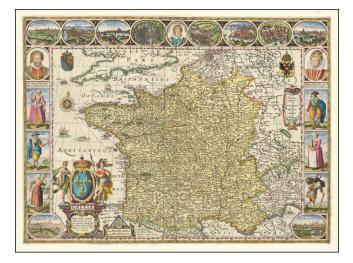

## Nova Galliae descriptio multis in locis de integro emendata, Simuque effigies Principum, praecipuas Gallorum urbes ac habitus exhibens . . .1608

Stock#: 62836 Map Maker: Kaerius

Date:1608Place:AmsterdamColor:Hand ColoredCondition:VGSize:20.5 x 16.5 inches

## **Description:**

Rare early Carte-a-Figures style map of France.

This is one of the earliest Carte-a-Figures maps and the second map of France to be decorated with panels of City Views and Costumed Figures, pre-dated only by Blaeu's map of 1607.