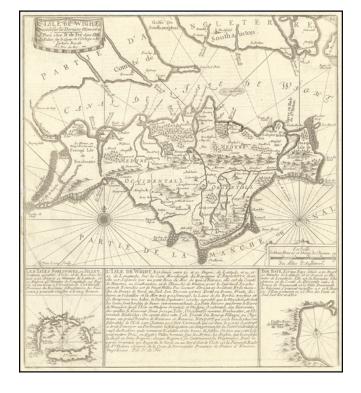

## **Description:**

Detailed map of the Isle of Wight and contiguous coastline, from Portsmouth and Southampton to Swynghills and Havre de Rey (Kings Harbor). Shows a very detailed treatment of the island, both coastal and interior, with rhumb lines. Inset of Tor Bay and Scilly Isles.