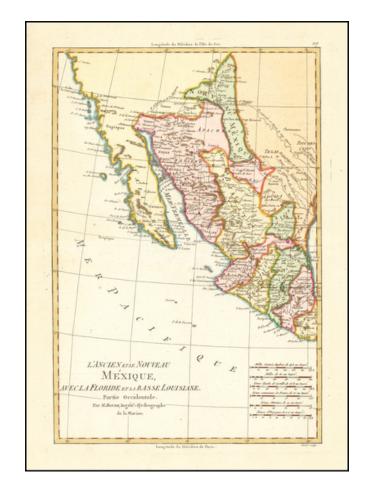

## L'Ancien et Le Nouveau Mexique, Avec La Floride Et La Basse Louisiana. Partie Occidentale.

**Stock#:** 62820 **Map Maker:** Bonne

Date: 1787
Place: Paris

**Color:** Hand Colored

**Condition:** VG+

**Size:** 9.5 x 13.5 inches

## **Description:**

An excellent map of Baja, the Southwest and Texas. The map shows the Rio Grande to beyond Taos, the missions and Indian Tribes in the Baja and Southwest, and several early southwestern settlements. There are very few maps treating the Baja during this time period.

From Bonne's Atlas Supplement, published in Paris in 1787.