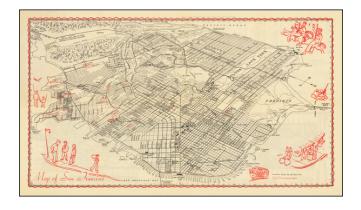

#### **Description**:

**Price:** 

Rare map / view of San Francisco, focusing on the parts of San Francisco that were serving as War Housing Projects during WWII.

The map is incorporated into Delkin's Guide book entitled:

#### All About San Francisco, Illustrated Map And Guide, Also Complete Map of Golden Gate Park

Booklet with pages of tourist information.

The map shows a birdseye view style city plan map with Street Car and Bus Lines, red highlighted War Housing Projects, Auto Trailer Courts, Streets, Map of Golden Gate Park and Panhandle.

#### Rumsey notes:

A guide to accompany bird's-eye view pictorial map of San Francisco, viewed from the Ferry Building, 30 x 54 [cm] folded into beige heavy paper covers with title "All about San Francisco ...", accompanied by 8 page descriptive text, street index, key to map and Points of interest, with black and white illustrations. On verso: Map of Golden Gate Park, with inset: Panhandle. Map shows city blocks, streets, street car, bus lines and color pictorial vignettes. War housing projects, Carolina, Wisconsin, Sunnydale and Hunters Point marked with orange dotted lines.

The present example is apparently a later issue than the Rumsey copy, with a number of additional War Housing Projects added.