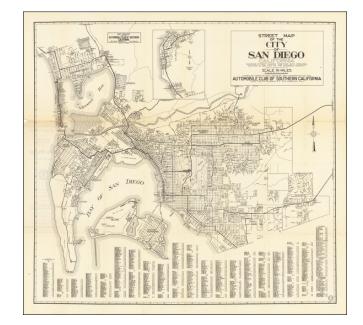

## Street Map of The City of San Diego California . . . [La Jolla Inset]

**Stock#:** 62813

Map Maker: Automobile Club of Southern

California

Date: 1925 circaPlace: Los AngelesColor: UncoloredCondition: Good

## **Description:**

Detailed map of San Diego, published by the Automobile Club of Southern California.

Includes an inset map of La Jolla.

The map pre-dates the appearance of Lindbergh Field, christened as San Diego Municipal Airport in 1928. Only the US Marine Corps Base is shown in its place.