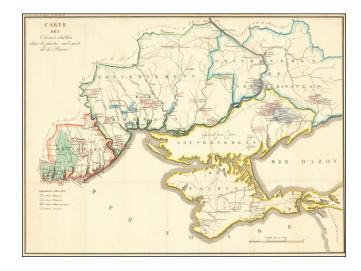

## Carte Des Colonies etablies dans la partie sud-ouest de la Russie

**Stock#:** 62799 **Map Maker:** Malte-Brun

**Date:** 1860 circa **Place:** Paris

Color: Hand Colored

**Condition:** VG+

**Size:** 26 x 19 inches

## **Description:**

Detailed map of the Crimea and northern part of the Black Sea and Sea of Azof, locating colonial settlement in the region.

The map is divided by Governments as created by the Imperial Russian Government in 1802 (and abolished in 1925). The settlements showing include:

- Mennonite Colony
- German Colony
- Bulgarian-Greek Colony
- Serbian Colony