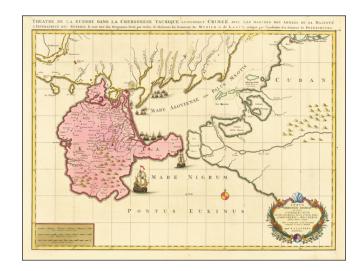

# Verus Chersonesi Tauricae Seu Crimea Conspectus adjacentium item Regionem itinerisq ab Exercitu Ruthemo Ao MDCCXXXVI et MDCCXXXVII adversus Tattaros Susceptis . . .

**Stock#:** 62786op **Map Maker:** Ottens

### Fine Old Color Example

Rare map of part of the Ukraine and the Black Sea region, showing the route of the Russian Army in its expedition against the Tartars in 1736 and 1737.

Includes sailing ships, cartouche, compass rose and detailed movements of the route, including encampments.