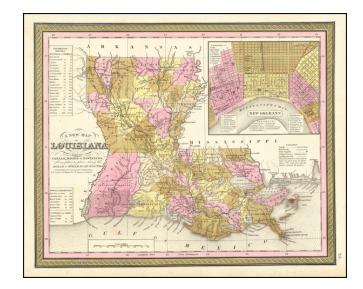

## A New Map Of Louisiana with its Canals, Roads, Distances from Place to Place, along the Stage & Steam Boat Routes . . .

**Stock#:** 62743 **Map Maker:** Mitchell

**Date:** 1846

Place: Philadelphia Color: Hand Colored

## **Description:**

Detailed and interesting map of Louisiana, hand colored by parish, and showing towns, rivers, bays, lakes, railroads, swamps, etc.

Includes a Table of Steam Boat routes and distances. Large inset map of New Orleans, colored by wards. An early map of Louisiana from one of America's most important and prolific map publishers.